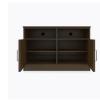

### Media Console With Shelves - 48"W

The Lancaster Media Console collection provides various cabinet base options from which to choose, allowing for a custom look in common areas. There are several to choose from including the 2-door, 2-drawer base with one adjustable shelf and a 2-door and 4-door, no drawer version with two open shelves with a data grommet for electronics. Other four door versions are available in two sizes and have 2 or 4 drawers.

**Door Hinges** 

grade Blum® Euro Hinges enclosed shelves. provide a smooth motion.

Adjustable Shelf

100° self-closing, kitchen- Unit includes adjustable

**Optional Drawers** 

Drawers are available and are optional.