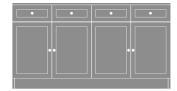

### Media Console With Shelves - 48"W

The Lancaster Media Console collection provides various cabinet base options from which to choose, allowing for a custom look in common areas. There are several to choose from including the 2-door, 2-drawer base with one adjustable shelf and a 2-door and 4-door, no drawer version with two open shelves with a data grommet for electronics. Other four door versions are available in two sizes and have 2 or 4 drawers.

LAMUC44S72

72W 18D 32H

LAMUC04S72

72W 18D 32H