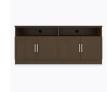

### Media Console With Shelves - 48"W

The Lancaster Media Console collection provides various cabinet base options from which to choose, allowing for a custom look in common areas. There are several to choose from including the 2-door, 2-drawer base with one adjustable shelf and a 2-door and 4-door, no drawer version with two open shelves with a data grommet for electronics. Other four door versions are available in two sizes and have 2 or 4 drawers.

**Door Hinges** 

grade Blum® Euro Hinges enclosed shelves. provide a smooth motion.

Adjustable Shelf

100° self-closing, kitchen- Unit includes adjustable

**Optional Drawers** 

Drawers are available and are optional.