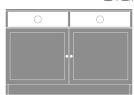

### Media Console With Shelves - 48"W

The Lancaster Media Console collection provides various cabinet base options from which to choose, allowing for a custom look in common areas. There are several to choose from including the 2-door, 2-drawer base with one adjustable shelf and a 2-door and 4-door, no drawer version with two open shelves with a data grommet for electronics. Other four door versions are available in two sizes and have 2 or 4 drawers.

#### Statement of Line

LAMUC22S48

48W 18D 32H

LAMUC02S48

48W 18D 32H

LAMUC44S60

60W 18D 32H

LAMUC04S60 60W 18D 32H