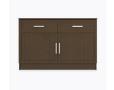

### Media Console With Shelves - 48"W

The Lancaster Media Console collection provides various cabinet base options from which to choose, allowing for a custom look in common areas. There are several to choose from including the 2-door, 2-drawer base with one adjustable shelf and a 2-door and 4-door, no drawer version with two open shelves with a data grommet for electronics. Other four door versions are available in two sizes and have 2 or 4 drawers.

Model: LAMUC02S48