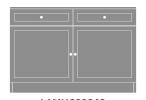

### Media Console With Shelves - 48"W

The Lancaster Media Console collection provides various cabinet base options from which to choose, allowing for a custom look in common areas. There are several to choose from including the 2-door, 2-drawer base with one adjustable shelf and a 2-door and 4-door, no drawer version with two open shelves with a data grommet for electronics. Other four door versions are available in two sizes and have 2 or 4 drawers.

#### Statement of Line

LAMUC22S48

48W 18D 32H

LAMUC02S48

48W 18D 32H

LAMUC44S60

60W 18D 32H

LAMUC04S60 60W 18D 32H