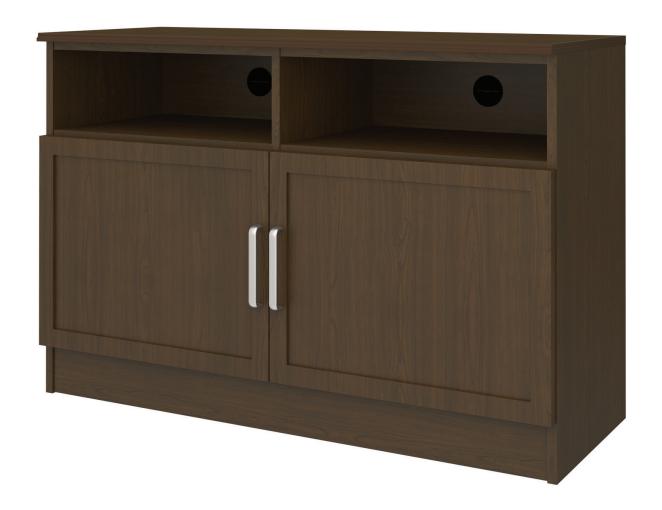

### Media Console With Shelves - 48"W

The Lancaster Media Console collection provides various cabinet base options from which to choose, allowing for a custom look in common areas. There are several to choose from including the 2-door, 2-drawer base with one adjustable shelf and a 2-door and 4-door, no drawer version with two open shelves with a data grommet for electronics. Other four door versions are available in two sizes and have 2 or 4 drawers.

Model: LAMUC02S48

#### **Durable Finish**

Kwalu's solid surface proprietary finish does not have any of the drawbacks of wood. The finish is moisture impervious, easy to clean and maintenancefree.

**Chamfered Frames** 

The raised overlay on this collection adds a classic style feature.

**Door Hinges** 

grade Blum® Euro Hinges enclosed shelves. provide a smooth motion.

Adjustable Shelf

100° self-closing, kitchen- Unit includes adjustable

**Optional Drawers** 

Drawers are available and are optional.

**Optional Widths** 

Choose from 3 optional widths - 48", 60" or 72".