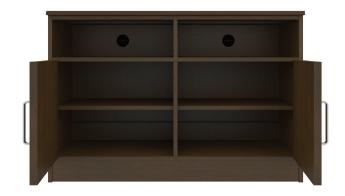

### Media Console With Shelves - 48"W

The Lancaster Media Console collection provides various cabinet base options from which to choose, allowing for a custom look in common areas. There are several to choose from including the 2-door, 2-drawer base with one adjustable shelf and a 2-door and 4-door, no drawer version with two open shelves with a data grommet for electronics. Other four door versions are available in two sizes and have 2 or 4 drawers.

**Door Hinges** 

grade Blum® Euro Hinges enclosed shelves. provide a smooth motion.

Adjustable Shelf

100° self-closing, kitchen- Unit includes adjustable

**Optional Drawers** 

Drawers are available and are optional.