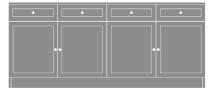

### Media Console With Shelves - 48"W

The Lancaster Media Console collection provides various cabinet base options from which to choose, allowing for a custom look in common areas. There are several to choose from including the 2-door, 2-drawer base with one adjustable shelf and a 2-door and 4-door, no drawer version with two open shelves with a data grommet for electronics. Other four door versions are available in two sizes and have 2 or 4 drawers.

#### **Durable Finish**

Kwalu's solid surface proprietary finish does not have any of the drawbacks of wood. The finish is moisture impervious, easy to clean and maintenancefree.

**Chamfered Frames** 

The raised overlay on this collection adds a classic style feature.

**Door Hinges** 

grade Blum® Euro Hinges enclosed shelves. provide a smooth motion.

Adjustable Shelf

100° self-closing, kitchen- Unit includes adjustable

**Optional Drawers** 

Drawers are available and are optional.

**Optional Widths** 

Choose from 3 optional widths - 48", 60" or 72".