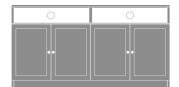

### Media Console With Shelves - 48"W

The Lancaster Media Console collection provides various cabinet base options from which to choose, allowing for a custom look in common areas. There are several to choose from including the 2-door, 2-drawer base with one adjustable shelf and a 2-door and 4-door, no drawer version with two open shelves with a data grommet for electronics. Other four door versions are available in two sizes and have 2 or 4 drawers.

LAMUC44S72

72W 18D 32H

LAMUC04S72

72W 18D 32H